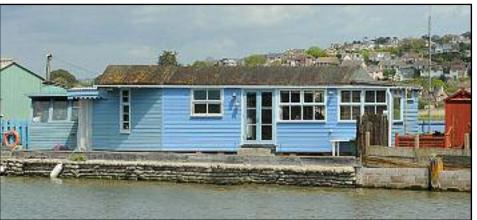

## Seaside hut enjoys that Broadchurch bounce!

- Blue chalet featured in popular ITV drama goes on sale for £275,000
- Two-bed wooden chalet sits on bank of River Brit in West Bay, Dorset

THE AMERICAN VERSION of the hit show Broadchurch may have been a dud, but that hasn't stopped the British original from enjoying huge success back home.

Devoted fans don't just watch and re-watch the show avidly, visit forums and tweet about it, many also make a pilgrimage to the Dorset Coast where the show is set.

Which has meant a nice little earner for those selling property nearby.

And nowhere is the so-called "Broadchurch Bounce" more evident than in the whopping £275,000 sale price of the tiny wooden blue hut on the banks of the River Brit in West Bay, where DI Alec Hardy (played by David Tennant), stays while solving the case.

### £41 per night

Previously let as a holiday chalet for as little as £41 per night, the 100 year old two-bed waterfront property has recently been swamped with interest since Broadchurch first aired in 2013.

It's one of four homes built around 1900 next to the River Brit, can only be reached by foot and has the unique position of looking out across the harbour, river and meadows behind.

Series producers reportedly hired the chalet for two separate periods of two weeks while filming the ITV drama, home to David Tennant's brooding lead character.

The blue hut called Britbank is described on Lyme Coast Holiday's website as a 'very unusual Edwardian seaside home right on the riverbank of the river Brit and only a few yards from the sandy beach and the iconic hamstone cliff which also featured in the series on location in West Bay'.

**QUITE A MARKUP:** the two-bedroom chalet rented for as little as £41 a night before the Broadchurch phenomenon hit

ON THE CASE: David Tennant and Olivia Colman in character