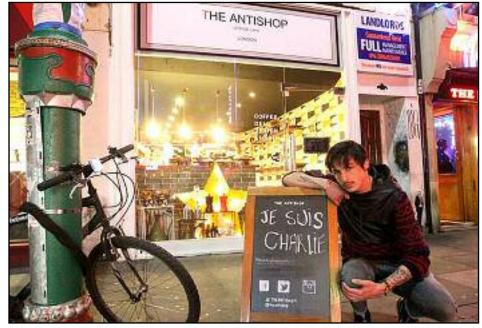

### Coffee shop owner faces death threats over 'Je suis Charlie' sign outside East London café

A London coffee shop owner has vowed he will not back down after receiving death threats for displaying a "Je suis Charlie" sign outside his cafe.

Adel Defilaux, French-born Muslim, was terrified when a man stormed into The Antishop in Brick Lane, East London, at 9.30am on Wednesday.

### rallying cry

The intruder demanded that Mr Defilaux take down the sandwich board featuring the slogan that has become a rallying cry in support of the 12 victims of Charlie Hebdo massacre in Paris.

But when Mr Defilaux, 32, calmly protested the man became aggressive and warned that anyone who supported the French satirical magazine should die.

He said: "He came in very aggressively and he told me to remove the sign. I asked him why and he said his community was

NOT BACKING DOWN: Adel Defilaux, a French-born Muslim, outside his Brick Lane coffee shop in the East End

offended by it and said if I didn't remove it something bad was going to happen.

### 'calmly explained'

"I told him I was Muslim myself and I wanted to talk gently with him and I said people can't journalists expressing themselves.

"I calmly explained to him that what he was saying was not the reality of Islam. I thought I could calm him down, but it had the

crazy.

He said 'I believe these people deserve to be killed and anyone supporting them deserves also to be killed'.

### 'no shame'

"I was all alone and started getting scared. He was a dangerous person. He said if I didn't take down the sign he would smash up the shop, and then he just left."

Mr Defilaux, who is

opposite effect. He went originally from Marseille but has lived in London for five years, said he had put up the sign to support everyone in France and had received no complaints from anyone else.

> "I get on with all the community here. We are opposite a mosque and all my neighbours are Muslim and no one else has had a problem with the sign. These fanatics believe in the wrong stories and have no shame in attacking people," he said.