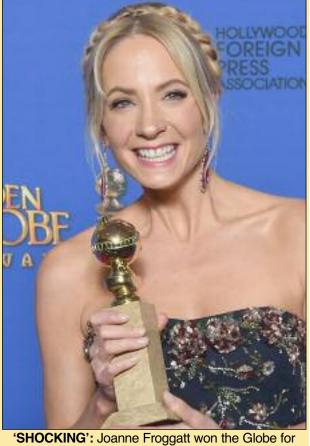

**'SHOCKING':** Joanne Froggatt won the Globe for her portrayal of Anna Bates in Downtown Abbey

### **Emotional Froggatt** clinches Globe win

Joanne Froggatt won the Golden Globe Award on Sunday for Best Supporting Actress on TV for her work on the costume drama Downton Abbey.

"Wow! Oh, my goodness! This is the most shocking moment of my life," Froggatt declared before giving a shout-out to actress Kathy Bates for being so gracious when she approached her as a fan earlier in the evening.

She then thanked the show's creator and writer Julian Fellowes for giving her "the responsibility of this storyline," referring to how her married, 1920s-era housemaid character Anna Bates was raped in Season 4 of the series.

"After this storyline aired, I received a small number of letters from survivors of rape and one woman summed up the thoughts of many by saying she wasn't sure why she had written, but she just felt in some way she wanted to be heard," Froggatt said. "And I'd

just like to say I heard you and I hope saying this so publicly means in some way you feel the world hears you."

THE OTHER big British winner at the Globes on Sunday night was **Eddie Redmayne**. The rising star got the nod for his performance as Stephen Hawking in The Theory of Everything, and is now considered a front-runner for the Best Actor Oscar following his nomination on Thursday.