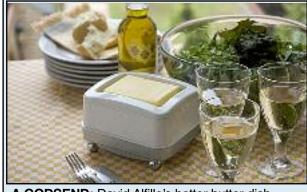

A GODSEND: David Alfille's better butter dish

### Inventive Briton makes toast butterly perfect

Trying to spread cold, hard butter onto soft bread can be a frustrating task.

But now there's a dish that solves the problem by heating up to keep the butter at the optimum consistency for spreading and also cools it in the summer. It plugs into the mains and can be left turned on so that the butter is ready to use at any time.

David Alfille, 54, came up with the idea after getting frustrated when he couldn't butter his bread on cold mornings without

cont. on page 5, col. 4

- E3 visas for Australians
- Employment and business visas including E-1, E-2, H-1, L, O, P, and others
- · Performing and visual artists
- Fashion models
- Green cards
- Asylum based on sexual orientation, gender, and other bases
- Family petitions and fiancé visas

### butter:

cont. from page four

tearing the slice because it hadn't softened enough

His dish, which is six inches wide, five inches long and four inches tall, plugs into the mains and has a dial on the bottom so people can adapt the temperature to suit their needs, warming the spread to between 15 and 23°C.

It also has a small fan in the base of the dish, which works like an air conditioner for the spread in hot temperatures, while the butter tray can be removed and cleaned in a dishwasher.

Mr Alfille, from Ticehurst in East Sussex worked with a design company in Wales to make his idea a reality. It is manufactured in China and the process took two years.