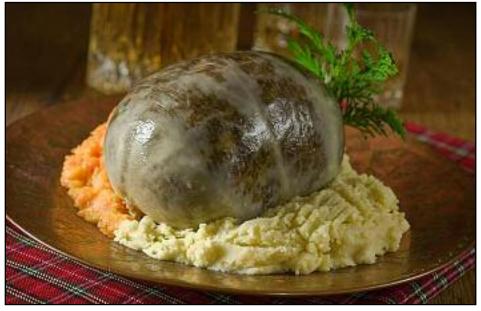

# Haggis the cure for American obesity'

■ President Obama urged to drop ban on sale of Scottish dish in the US

The United States should lift its ban on the import of haggis in an attempt to tackle the country's obesity crisis, a leading medic has said.

> "Would charity be better at home and if it does really deal with obesity maybe we should b e cont. on page 3, col. 2

THE REAL THING: Haggis with neeps and tatties, just in time for Burns' Night...