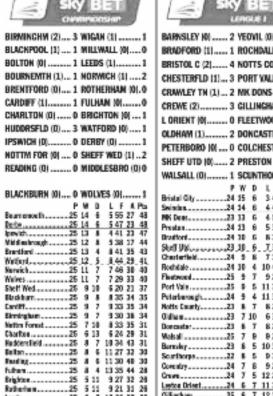

on Villa's pursuit of midfielder Scott Sinclair, 25, has stalled due to Manchester City's £3m asking price.

Celtic defender Virgil van Dijk, 23, has welcomed reports linking him with a move to Arsenal this month.

Arsenal striker Alexis Sanchez, 26, has told boss Arsene Wenger to forget about giving him a rest this season. "Alexi is fit and raring to go and feels in the best form of his life," said a source close to the striker. "He wants to play every game."

Jermain Defoe has returned to English football and will earn an estimated £70,000 a week to help Sunderland avoid relegation. The former Spurs star moved back to England from Portland in a swap deal involving Jozy Altidore.

#### 21 5 4 2 18 13 0 0 10 5 24 19 2 1 8 7 18 17 21 2 4 4 13 15 Att: 75,395 Weekend Football League Results



Don: Walt

| The state of the s | the same and the s |
|----------------------------------------------------------------------------------------------------------------------------------------------------------------------------------------------------------------------------------------------------------------------------------------------------------------------------------------------------------------------------------------------------------------------------------------------------------------------------------------------------------------------------------------------------------------------------------------------------------------------------------------------------------------------------------------------------------------------------------------------------------------------