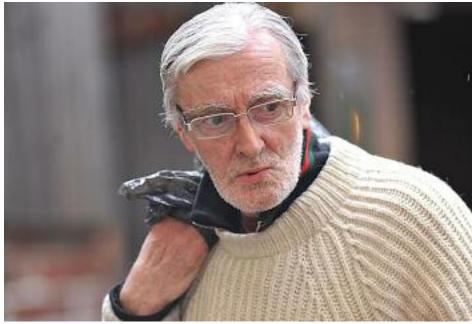

OLDER, NOT MELLOWER: Veteran rabble rouser John O'Neill admitted breaching his ASBO at Manchester Crown Court this week

# Is this Britain's rudest OAP? Foul-mouthed pensioner is behind bars AGAIN for breaching ASBO

■ John O'Neill, 71, has clocked up 235 offences since 1968 and was hauled back to court last Friday after an incident in a bakery in his home city, Manchester

An elderly man dubbed dubbed Britain's rudest OAP who has been behind bars more than 50 times - has been jailed again after breaching his ASBO.

John O'Neill was handed an anti-social behaviour order in 2009 after repeatedly causing public nuisance in Manchester.

The 71-year-old, who has clocked up 235 offences since 1968, was hauled back to court last Friday after an incident in a bakery in his home city.

A police community support officer who found him slumped on a park bench was told by the OAP: "F\*\*\* you, I will put bullets in your