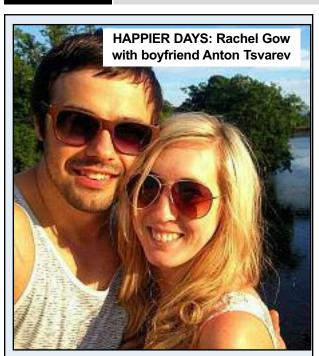

### Blonde high-flier killed herself 'after worrying that she was about to turn 30 with no husband or children'

Family said her greatest wish was to 'settle down and have a family'

A high-flying health service administrator killed herself because she could not come to terms with the fact she was about to turn 30 without marrying or starting a family, an inquest heard this week.

Graduate Rachel Gow, who was also struggling to recover from the death of her mother, wanted to walk up the aisle and have children.

She became troubled that her siblings were 'doing better than her', the hearing was told. Two months before her 30th birthday, she texted her engineer boyfriend, Anton Tsvarev, 30. wishing him 'all the best for the future'.

He found her body on the floor when he returned to the house they shared. Her family and boyfriend told the hearing of their devastation that the 'kind and generous' cont. on page 3, col. 1

Johnson wrote of the former first lady: "She represents, on the face of it, everything I came into politics to oppose: not just a general desire to raise taxes and nationaliZe things, but an all-round