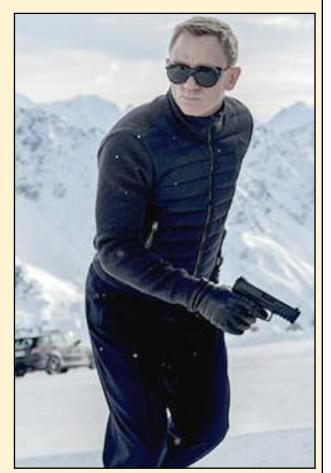

# Bond fans get a sneak peek at Spectre...!

BOND IS back in business and schussing down the Alps!

Filming for Spectre, the latest 007 blockbuster and once again starring hunky British star Daniel Craig, has been taking place in snowy Austria. Associate producer Gregg Wilson said this week: "We have to deliver an amazing sequence and this is

going to be one of the major action sequences of the movie. "A jewel in the crown

so to speak. "It's going to be

spectacular and Austria seemed to offer everything that we needed to pull it off."

Director Sam Mendes and his team face a battle to improve on the massive success of Skyfall, but p r o d u c t i o n designer Dennis Gassner believes they are up to the task.

He said: "The thing that Sam and I talked about was how we are going to top Skyfall, it's going to be Spectre and so far it's a great start.

"I think that we are going to continue the history of the Bond

films, making things that are exciting for the audience to look at and what could be more exciting than to be on top of the world?"

The plot centers on a cryptic message from Bond's past which sends him on a trail to uncover a sinister organization. While M battles political forces to keep the secret service alive, Bond peels back the layers of deceit to reveal the terrible truth behind Spectre! Also returning in are Skyfall stars Naomi Harris, Ben Whishaw and Ralph Fiennes as Bond's boss M.

Italian beauty Monica Bellucci has joined the cast and the 50-year-old will make history as the oldest ever Bond girl.

Oo-er!

Spectre is scheduled for release on November 7...

My excitement cannot be contained!