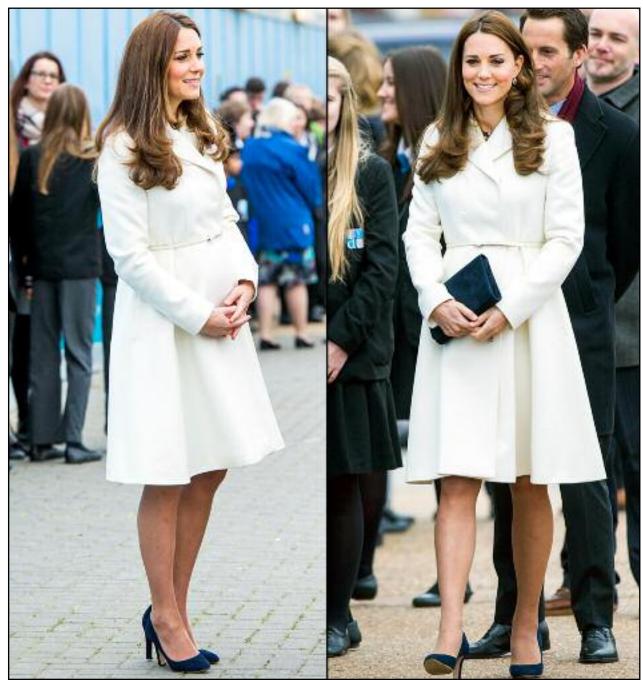

# Conditions bumpy for seafaring Kate!

### Pregnant Duchess visits new sailing center

Wrapped in white, a visibly pregnant Kate Middleton stepped out on Thursday to visit the Portsmouth-based headquarters of Ben Ainslie Racing and the 1851 Trust, which aims to get young people involved in sailing.

Bundled up against the 40-degree weather on the south coast, the Duchess of Cambridge, 33, donned a Max Mara "Villar" coat, cinched at the waist with a skinny belt, making her blooming baby bump all the more apparent.

Beneath the coat the mom to Prince George, 19 months, wore an Alice Temperley shift dress that boasted an adorably on-theme sailboat print, adding a navy blue clutch by British leather goods firm LK Bennett paired with Jimmy Choo shoes.

An avid sailor herself the Duchess spent her gap year between high school and college sailing the globe - Middleton was on hand to see how the progression of the America's Cup-bound Ben Ainslie Racing team's practice area. Ainslie is Britain's most successful Olympic sailor ever, winning Gold in five consecutive Games from 1996-2012 in the Laser and Finn class. His new project is to make a competitive British team for the next America's Cup, the sports highest-profile – and most expensive – event.

Middleton also contributed to a giant sailing-themed mural at the new HQ, which prompted her to open up about playtime with her young son. "[George] loves painting," she told local art teacher James Waterfield, who later told the press that "[Kate] told me she was painting yesterday with baby George and that she should have brought him down because he loves doing all of this."