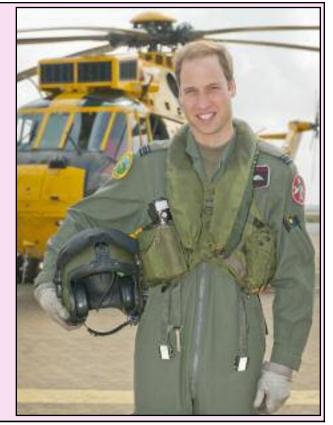

# ills on alert for baby number two

WITH THE BIRTH of second child scheduled for the next two weeks, the Duke of Cambridge has ensured he is ready to rush to wife Kate's bedside at a moment's notice.

William Prince (pictured, right) is currently training for his new job as a helicopter pilot with East Anglian Air Ambulance - but he will never be more than two hours away in case he needs to dash back to London

The duke and duchess still do not know if Prince George's sibling - which Kate has said is due in the

second half of April - will be a boy or a girl, according to a royal source.

The couple planning to return to the Lindo Wing, the private maternity department of St Mary's Hospital in Paddington where Prince George was born, for the

But contingency plans are in place for hospitals in Norfolk or Berkshire in case Kate goes into labour outside London, according to sources.

The duke will take two weeks paternity leave and join his family at Kensington Palace