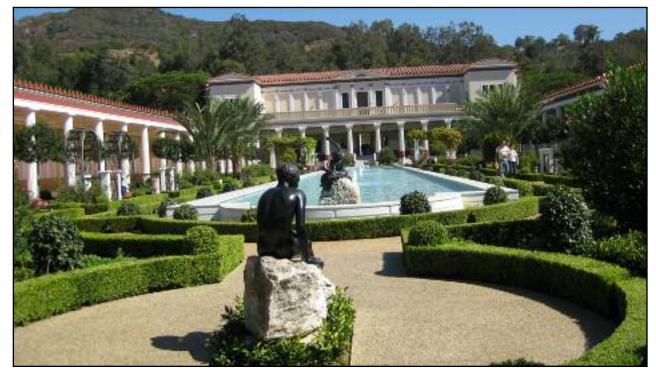

# Brits telling great stories: the classical past comes to life at the Getty Villa this weekend

GLORIOUS SETTING: the Getty Villa is modeled closely after a first-century Roman country house, the Villa dei Papiri in Herculaneum, Italy.

# ■ Master storytellers Hugh Lupton and Daniel Morden return with captivating tales of Ancient Greece

Imagine being transported back to ancient Greece through the power of suggestion alone.

Hugh Lupton and Daniel Morden, British storytellers renowned for their passionate, evocative and accessible retellings of Greek myths will return to the Getty Villa, bringing these ancient stories to life on April 10th, 11th and 12th at the Getty Villa Auditorium.