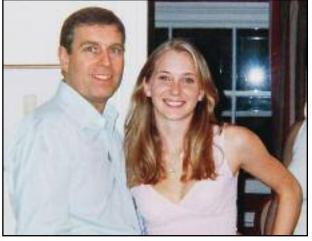

# Royal relief as judge orders Andrew sex allegations struck from court record

- Allegations a 17-year-old was forced to sleep with Prince Andrew erased
  - Virginia Roberts had attempted to join lawsuit against the U.S. government

Allegations that a 17-year-old was forced to have sex with Prince Andrew, which prompted a crisis at Buckingham Palace earlier this year, have been removed from a federal court case by a judge in the US.

Judge Kenneth Marra ordered Virginia Roberts's accusations about Andrew, the Duke of York, to be struck from the record and denied her attempt to join a lawsuit against Jeffrey Epstein, a friend of the prince and a convicted sex offender.

**FEELING THE STRAIN:** Andrew vehemently denied "any form of sexual contact or relationship with Virginia Roberts".

potential victims.

Roberts has for years alleged that she travelled around the world with Epstein as his "sex slave" and was made to have sex with some of his influential associates, including prominent politicians and royalty.

**HEAVY PRICE:** Virginia Roberts, pictured with the prince, is now facing a defamation suit from high-powered attorney Alan Dershowitz

Mr Dershowitz, who was named in the same court filings, has said that he will pursue a defamation suit and hoped that Ms Roberts would be jailed for perjury if she repeated the