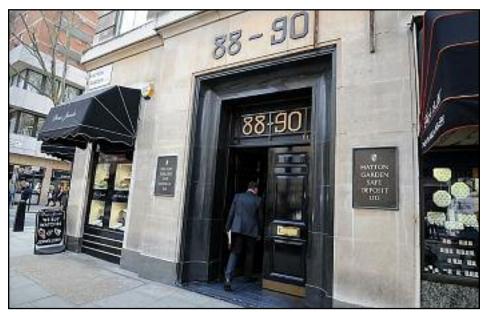

# Robbers net up to £200m in audacious gem heist

# ■ Meticulously planned robbery in Hatton Garden may be Britain's biggest-ever

LONDON'S famed jewelry district Hatton Garden was left stunned this week by a daring raid that may have netted in excess of £200m in precious gems.

In what may ultimately become Britain's biggest-ever heist, the robbers concocted a sophisticated scheme in which they appear to have started a major underground fire at Holborn tube station before the raid to disable alarm and communications equipment.

Power and phone lines went down leaving 5,000 homes and businesses without electricity during what investigators said was an electrical fire.

The gang is understood to have broken into offices above the Hatton Garden Safe Deposit company before cutting through the roof, abseiling down a lift shaft, and using heavy equipment to break through 18inch-thick metal doors to access the vaults.

They managed to disarm the sophisticated alarm and steal the CCTV system's hard drive before spending the Bank weekend Holiday

drilling into up to 70 security boxes and plundering contents.

The gang was almost caught out when an alarm went off on Friday afternoon, but a security guard checked the main of the vault. doors and left "because he didn't get paid enough" to investigate further.

**HEAVY LOSSES:** The Hatton Garden Safe Deposit facility was used by many local jewelers to store uninsured gems over the bank holiday weekend