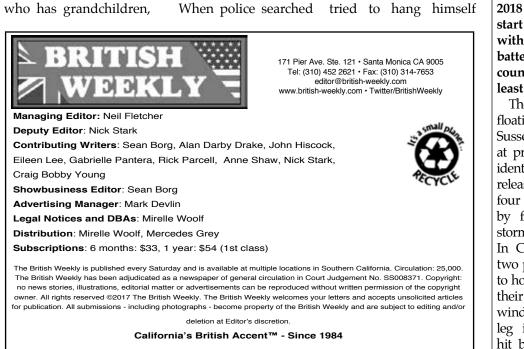

Johnson, of Dartmouth Park Hill, Islington, north London, will be sentenced on Friday.

WATER HAZARD: Storm Eleanor first came ashore near Salthill, Co. Galway

## Storm Eleanor batters Britain

2018 got off to a frigid start for most Britons, with Storm Eleanor battering much of the country and claiming at least one life.

The victim was found floating off Seaford, East Sussex, on Tuesday and at press time the body's identity had not been released. At least another four people were injured by falling trees as the storm ravaged Britain. In Christchurch, Dorset, two people were airlifted to hospital after a tree hit their car during strong winds. A man suffered leg injuries after being hit by a tree in Ashton

under Hill, Worcs, while another man suffered minor injuries in Hensol, south Wales, when a tree fell on his car.

A family in Cornwall was forced to flee their home after a stretch of the harbour wall at Portreath washed away. Thousands of homes across the UK were plunged into darkness and left without electricity as winds of up to 100mph knocked out power supplies. Torrential downpours and high tides sparked coastal flooding, while trees and debris strewn over railway lines brought travel chaos. Temperatures in rural

areas plunged to -10C (14F). Flights into and out of major airports, including Heathrow, Manchester, London City and Southampton, were delayed or cancelled.

The storm unleashed the worst of its fury on Tuesday night, with gusts of 100mph reported by the Met Office in Cumbria. Winds of between 70mph and 80mph were recorded widely through the early hours of Wednesday, with unsettled conditions lasting throughout the day. About 1,000 homes in Yorkshire were left without electricity. cont:/