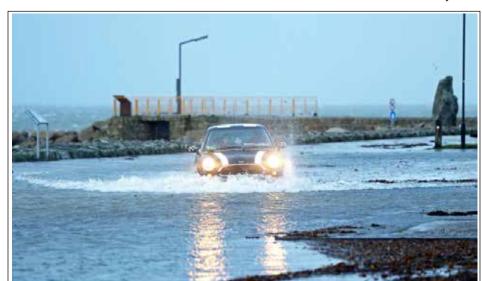

## Vegans go bananas after chef boasts of 'spiking' meals at Shropshire eaterie

A chef who boasted that she had "spiked a vegan" has offered to resign from the chain of restaurants that she co-founded in the wake of death threats over her remarks.

Laura Goodman, 47, is the co-owner and head chef for Carlini, which has two restaurants in Shropshire. She provoked a storm on social media after she wrote in a Facebook post: "Pious, judgmental vegan (who I spent all day cooking for) has gone to bed, still believing she's a vegan a few hours ago."

**SERIOUS FOOD:** Laura Goodman, co-owner and head chef at Carlini, has received death threats after her post claiming to have 'spiked' a vegan.

group used by people to "show off" about things they had done.