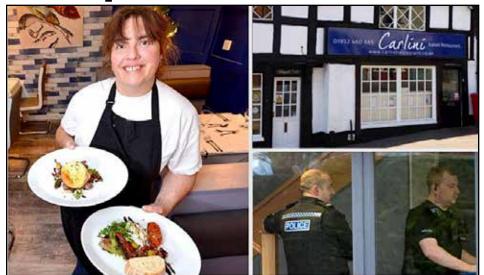

## Hard Day's Knight for Ringo...and it's about time, says Yoko

■ Drummer will receive a knighthood after gaining an MBE with The Beatles in 1965

#### Yoko Ono has responded to the news that Ringo Starr will be receiving a knighthood.

Starr was made an MBE (Member of the British Empire) as part of The Beatles back in 1965 but it was announced on December 29 that he will now be awarded a knighthood. Paul McCartney was awarded a knighthood in 1997.

Writing on Twitter, Ono said: Dear Sir Ringo, I am very happy that you have received this honour from the Queen. It's about time! Huge congratulations! I am delighted for you and your family. It is an honour for everyone in The Beatles family and I love you very much.

McCartney also congratulated his former bandmate, sharing an image of the pair of them on Instagram and captioning it: "Huge congrats Sir Ringo! Sir Richard Starkey has a nice ring to it. Best drummer best pal! X Paul"