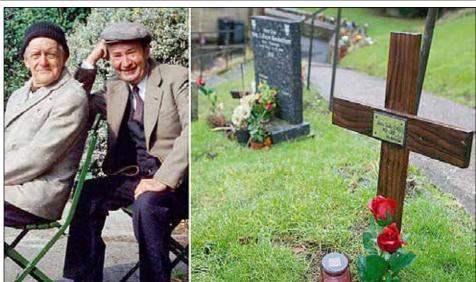

## Old man's plot: Last of the Summer Wine stars are reunited in death

LAST of The Summer Wine stars Peter Sallis and Bill Owen have been reunited at a graveyard overlooking the town made famous by the show.

The pair became best friends during the 26 years they spent filming the sitcom before Compo star Owen died in 1999, aged 85. He had picked the spot where he wanted to be laid to rest 20 years earlier, while sitting on a hill overlooking the local

church during a break in filming.

After the funeral Sallis – who played Clegg and later voiced Wallace in the Wallace And Gromit films – said he wanted to be buried alongside his friend. He passed away last July, aged 96, and the pair now lie side by side in the graveyard at St John's Church in picturesque Holmfirth in the Yorkshire Dales.

Local greengrocer Alan Bray, a lifelong friend of Owen's, said: "Peter wanted to be by the side of his friend even though they were both Londoners. "It is a very nice end and touching tribute [to the show] that they are together again at last in the beautiful countryside they loved."

Owen's gravestone bears the words "Here lies Wm J Owen Rowbotham. Actor, Playwright", while a temporary cross reads "Peter Sallis OBE 1921-2017.