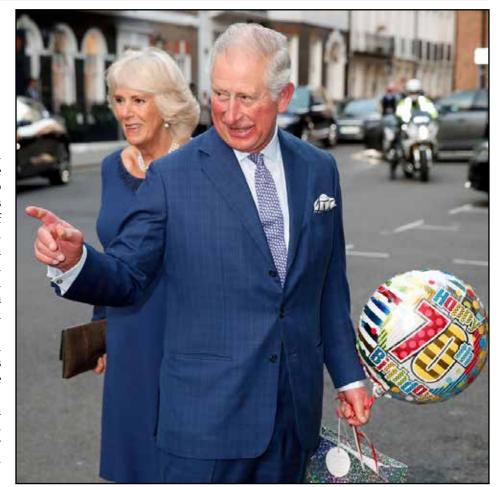

# Charles: 'A Duchy original'!

# ■ Queen pays tribute to son at his glittering 70th birthday party

THE Queen paid a glowing tribute to her son and heir Prince Charles this week as he celebrated his 70th birthday at a glittering black tie dinner in Buckingham Palace.

In a warm and witty toast to some 200 guests in the ballroom Wednesday night, the 92-year-old monarch hailed the Prince of Wales as a "Duchy Original", in a reference to the organic food company he created in 1990. She also joked about his fondness for planting trees and praised Charles's second wife, the Duchess of Cornwall, for supporting him.

Earlier in the day Charles had been saluted by artillery guns, accepted a fun balloon and hosted a reception for 70 people who also turn 70 this year. His dinner in the evening was attended by an array of family, friends and European royalty.

The day of celebrations had been kicked off by BBC Radio 4 playing the National Anthem at 7am. Gun salutes were fired at different locations including Cardiff Castle, the Tower of London and

**BUSY DAY**: Charles and Camilla hosted a reception for 70 other people who also turned 70 this year, before moving on to a glittering party at Buckingham Palace