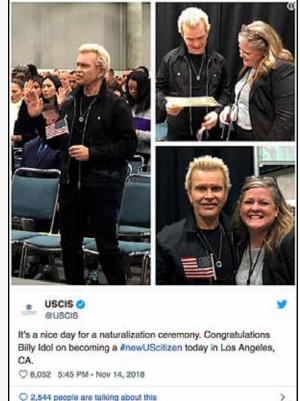

# nice day to...start again Billy Idol is officially a

American Idol finds it's a

United States citizen.

The British rocker joined a naturalization ceremony Wednesday, holding an American flag.

"It's a nice day for a naturalization ceremony. Congratulations Billy Idol on becoming a #newUScitizen today in Los Angeles, CA,' the U.S. Citizenship Immigration and Services tweeted, with along some photos from the ceremony.