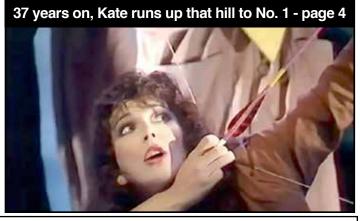

### Kate Bush finally runs up that hill to No 1

■ Singer breaks multiple records with Stranger Things-revived hit after 'manual reset' of streaming ratios

Kate Bush has scored an improbable and inspiring No 1 in the UK singles chart, with Running Up That Hill reaching the top 37 years after the song was released.

The 1985 track has stormed domestic and global charts after its inclusion in the hit Netflix series Stranger Things last month, introducing it to a new generation of fans.

Bush has broken three UK chart records with her No 1 placing. She is the oldest woman to top the chart, while 37 years is the longest time a song has taken to get to No 1, beating Wham!, whose Last Christmas finally made it in January 2021.

LONG TIME RUNNING: Kate Bush performing the song on Wogan in 1985

for older songs are tallied, sparking speculation that Bush has opened the gates for more vintage songs to return.

"Running Up That Hill has itself changed things as we know it," said pop chart analyst James Masterton. "This is the first time in the streaming era that a backcatalogue track has not only been spontaneously resurrected but has maintained its popularity over an extended period."