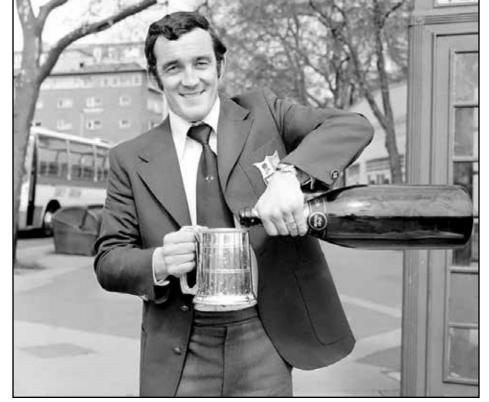

One version of the Order of Service named Andrew among the Garter Knights, but he was omitted from one distributed to the public.

Joe Little, managing

A HOUSE DIVIDED: reports claimed Prince William threatened to quit Sunday's Garter ceremony if Andrew were included