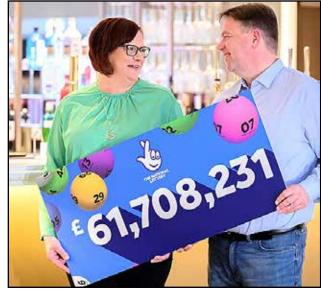

## Lotto couple 'thought our £61m win was just £2.60 for a sarnie'

A COUPLE who scooped a £61million EuroMillions jackpot thought at first they had won just £2.60 – and were delighted because it would pay for a bacon butty.

Richard and Debbie Nuttall, both 54, were celebrating their 30th wedding anniversary in the Canary Islands when they got an email heralding "exciting news" after a £123million draw on Ianuary 30.

But checking their account online, they saw it had received a boost of just £2.60, which led Debbie to say: "We'll go for a bacon butty."

"I tried calling but my

**That's an awful lorra lolly**: EuroMillions Jackpot winners Debbie and Richard Nuttall

mobile phone signal was poor and the call just kept dropping."

The couple, who have three children, then decided to start driving around the island to find a stronger signal.