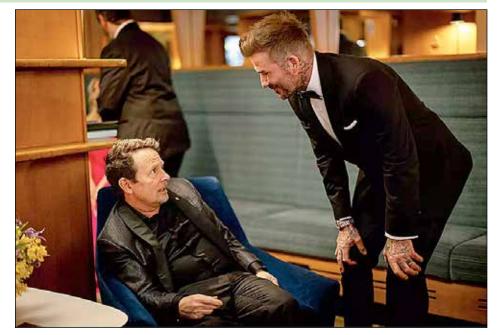

> The Prince of Wales was the guest of honour at the ceremony in London – his first high-profile engagement wife since Kate's

William, 41, who is president of the arts charity, waved to cameras and stopping to chat and take selfies with members of the public, apologizing for the princess's absence before taking his seat.