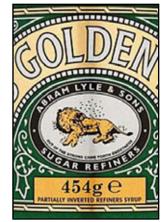

### Golden Syrup ditches its iconic logo... leaving a bitter taste for some

Lyle's Golden Syrup has ditched its logo after a record 143 years, in a move seen as trying to be more palatable to younger customers.

The home-baking staple has had an image of a dead lion surrounded by bees on its packaging since the product was launched in 1881.

The striking picture is accompanied by the biblical quotation: "Out of the strong came forth sweetness."

But the logo on squeezy bottles has been sanitized and replaced by a stylized head of a

lion (above, right), which appears to be very much alive. On tins the old logo is intact – for now. No nobody's surprise, fans of the world's longest unchanged brand packaging lamented the

switch.

Robert Bargery, of the Royal Fine Art Commission Trust, said: "A successful brand with a solid reputation probably has more to lose than gain by going for a new logo.

"The redrawn lion is so stylized as to lack clarity at first glance, whereas the old lion is clearly a lion: it is what it looks like on the tin.